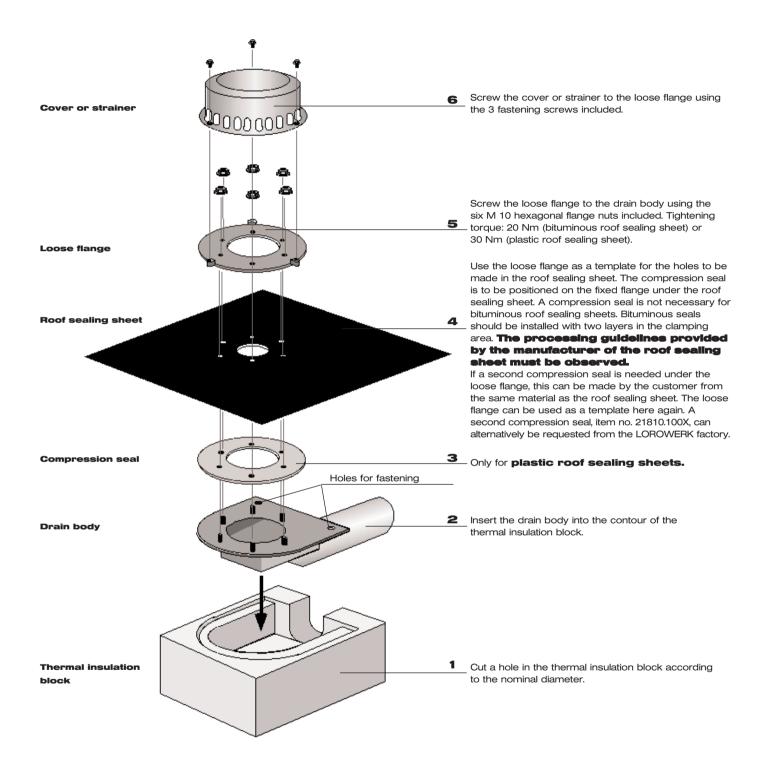

### LORO-RAINSTAR<sup>®</sup> scupper drains

Installation

These installation instructions also apply to the flat roof emergency drains!