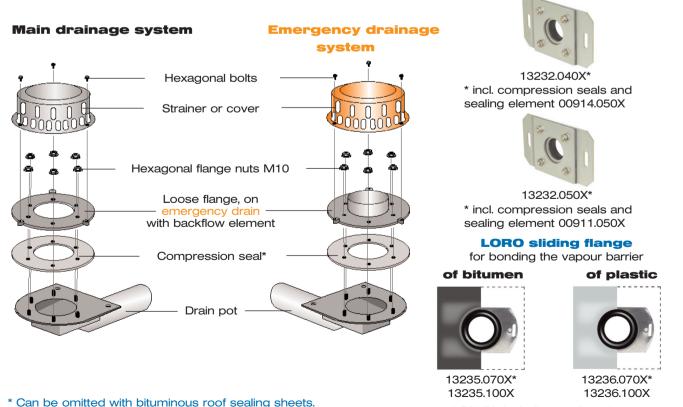

### **Construction diagram**

\* DN 70, including sealing element

for bonding the vapour barrier

of bitumen or plastic

LORO flat roof drainage systems

#### made of stainless steel

LORO-RAINSTAR<sup>®</sup> scupper drains without upstand consist of the drain body and the strainer (for gravity flow) or the cover (for pressure flow).

| <u>System</u>                                                        | LORO-RAINSTAR <sup>®</sup> scupper rain water drainage |                                        |                                                      |                                                      |
|----------------------------------------------------------------------|--------------------------------------------------------|----------------------------------------|------------------------------------------------------|------------------------------------------------------|
| overview                                                             | Gravity flow                                           |                                        | Pressure flow                                        |                                                      |
|                                                                      | Main drain                                             | Emergency drain                        | Main drain                                           | <b>Emergency drain</b>                               |
| with clamping flange<br>for bituminous and<br>plastic sealing sheets |                                                        |                                        | PLANAL P                                             |                                                      |
| DN 40<br>DN 50<br>DN 70<br>DN 100                                    | 01390.050X<br>01390.070X<br>01390.100X                 | 01391.050X<br>01391.070X<br>01391.100X | 01392.040X<br>01392.050X<br>01392.070X<br>01392.100X | 01393.040X<br>01393.050X<br>01393.070X<br>01393.100X |